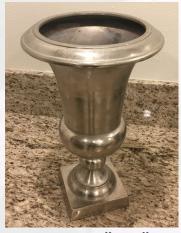

## Sanctuary Urns

Exterior 17"x14"
Interior 11"x8"

Tall Silver Wedding Urns

Exterior 21"x13"
Interior 8"x7"

Silver Chapel Urns

Exterior 15.5"x9<sup>3/8</sup>"
Interior 7.5"x11"