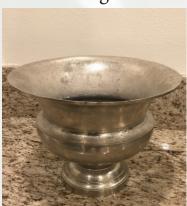

## Low Silver Wedding Urns

Exterior 15"x11<sup>3/8</sup>"
Interior 6"x9"

Garden Urns

Exterior 21"x17"
Interior 10"x12"