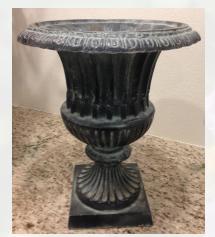

## Sanctuary Urns

Exterior 17"x14"
Interior 11"x8"

Tall Silver Wedding Urns

Exterior 21"x13"
Interior 8"x7"

Silver Chapel Urns

Exterior 15.5"x9<sup>3/8</sup>"
Interior 7.5"x11"