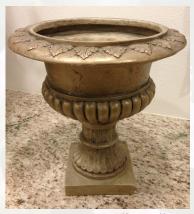

## Sanctuary Urns

Exterior 17"x14"
Interior 11"x8"

Tall Silver Wedding Urns

Exterior 21"x13"
Interior 8"x7"

Silver Chapel Urns

Exterior 15.5"x9<sup>3/8</sup>"
Interior 7.5"x11"